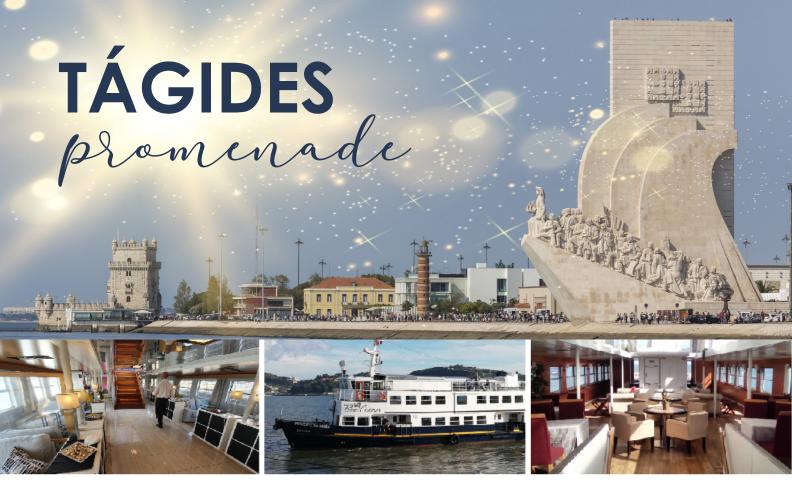

Cruise along the Tagus River between Alfama and Belém Tower with the

best and most exclusive view of Lisbon, on a spacious ship with all the comfort. Lisbon, the Tagus River and the summer sun. Can you imagine a better scenario?

## **BISTRO BAR AVAILABLE ON BOARD**

Ship - Príncipe da Beira or another replacement one from the fleet.

BOOKINGS: +351 934 628 777
info@bluecruises.pt | www.bluecruises.pt

| @bluecruisespt RNAAT 288/2010 | VAT included