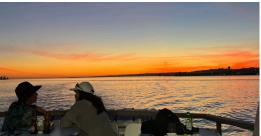

Watch the sunset on this cruise along Tagus river between Alfama and Belém tower. Enjoy moments of unparalleled beauty that only the sunset over the Tagus can offer you, from our comfortable lounges and al fresco deck areas. What better setting could there be?