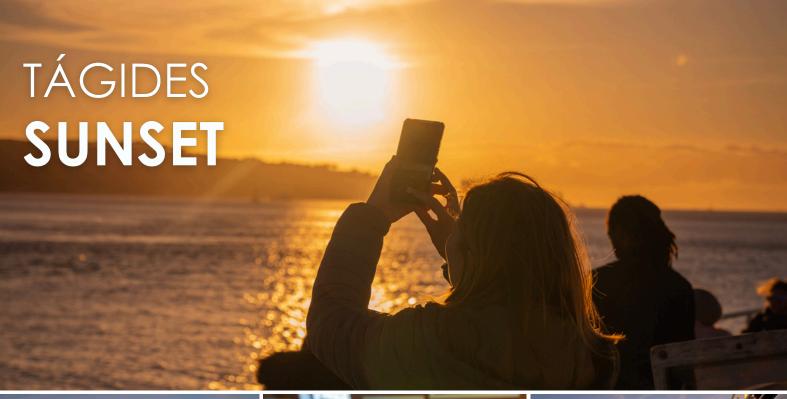

Watch the sunset on this cruise along Tagus river between Alfama and Belém tower. Enjoy moments of unparalleled beauty that only the sunset over the Tagus can offer you, from our comfortable lounges and al fresco deck areas. What better setting could there be?