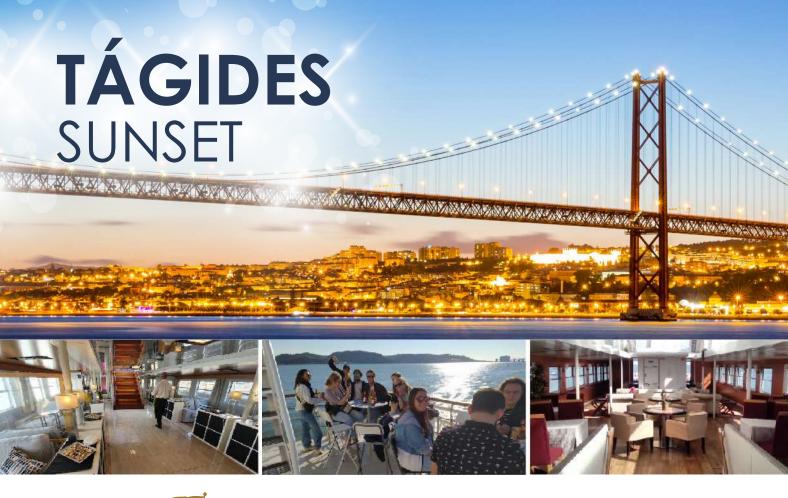

Watch the sunset on this cruise along Tagus between Alfama and Torre de Belém. Enjoy moments of unparalleled beauty that only the sunset over the Tagus river can offer you, on a spacious ship and with every comfort. What better setting could there be?

## **BISTRO BAR AVAILABLE ON BOARD**

Ship - Príncipe da Beira or another replacement one from the fleet.

BOOKINGS: +351 934 623 777
info@bluecruises.pt | www.bluecruises.pt

@ f @bluecruisespt RNAAT 288/2010 | VAT included