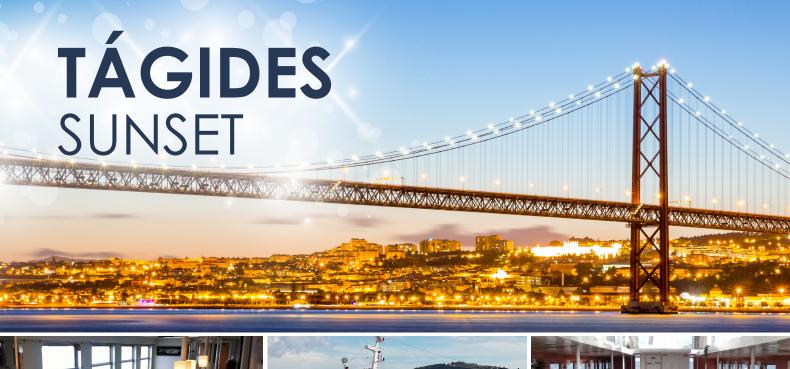

Watch the sunset on this cruise along Tagus between Mouraria and Torre de Belém. Enjoy moments of unparalleled beauty that only the sunset over the Tagus river can offer you, on a spacious ship and with every comfort. What better setting could there be?