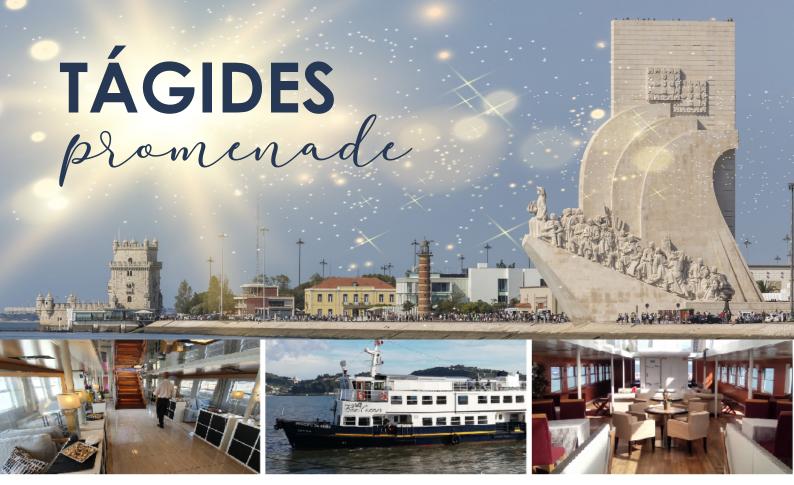

Cruise along the Tagus River between Alfama and Belém Tower with the

best and most exclusive view of Lisbon, on a spacious ship with all the comfort. Lisbon, the Tagus River and the summer sun. Can you imagine a better scenario?

## **BISTRO BAR AVAILABLE ON BOARD**

Ship - Príncipe da Beira or another replacement one from the fleet.

BOOKINGS: +351 934 623 777
info@bluecruises.pt | www.bluecruises.pt

@ f @bluecruisespt RNAAT 288/2010 | VAT included