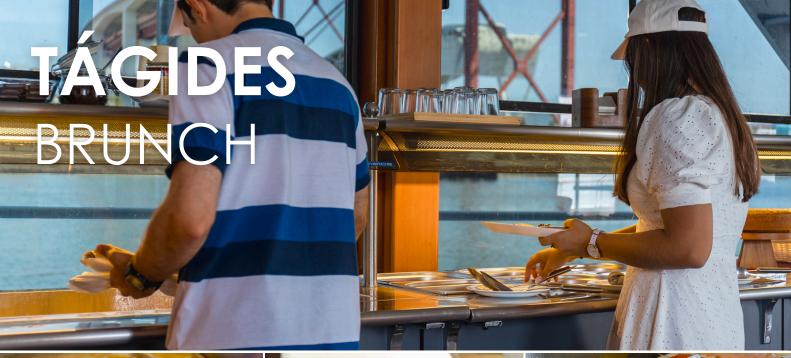

Sail along Tagus River, between Alfama and Belém tower. Enjoy moments of unparalleled beauty with option of having brunch on board, at our comfortable lounges and al fresco deck areas. Complimentary water, tea, coffee and orange juice is always available.