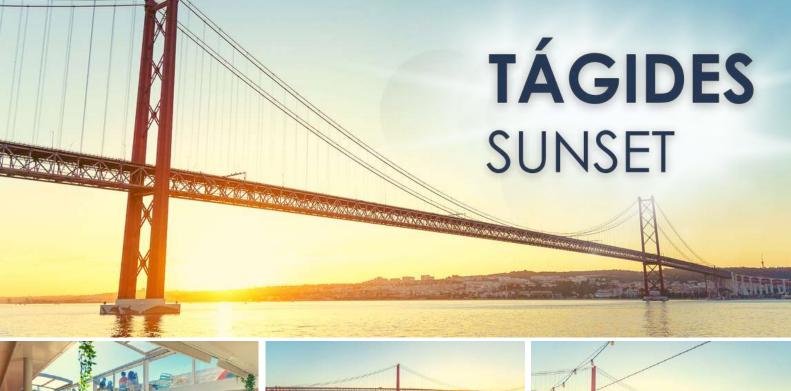

Watch the sunset on this cruise along Tagus between Alfama and Torre de Belém. Enjoy moments of unparalleled beauty that only the sunset over the Tagus river can offer you, on a spacious ship and with every comfort. What better setting could there be?