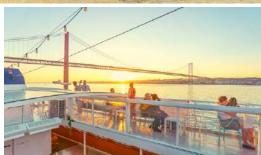

Watch the sunset on this cruise along Tagus between Alfama and Torre de Belém. Enjoy moments of unparalleled beauty that only the sunset over the Tagus river can offer you, on a spacious ship and with every comfort. What better setting could there be?