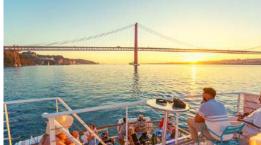

Watch the sunset on this cruise along Tagus between Alfama and Torre de Belém. Enjoy moments of unparalleled beauty that only the sunset over the Tagus river can offer you, on a spacious ship and with every comfort. What better setting could there be?