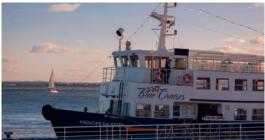

## TÁGIDES SUNSET

Watch the sunset on this cruise along Tagus between Alfama and Torre de Belém. Enjoy moments of unparalleled beauty that only the sunset over the Tagus river can offer you, on a spacious ship and with every comfort. What better setting could there be?