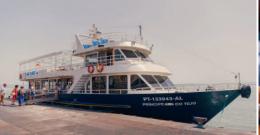

## TÁGIDES SUNSET

Watch the sunset on this cruise along Tagus between Alfama and Torre de Belém. Enjoy moments of unparalleled beauty that only the sunset over the Tagus river can offer you, on a spacious ship and with every comfort. What better setting could there be?