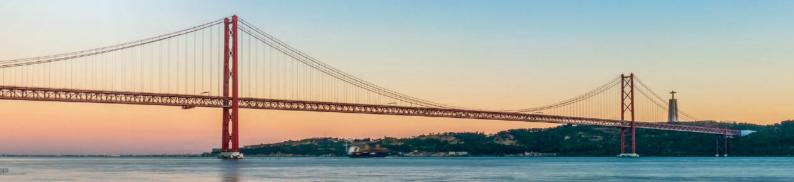

## TÁGIDES SUNSET

Watch the sunset on this cruise along Tagus between Alfama and Torre de Belém. Enjoy moments of unparalleled beauty that only the sunset over the Tagus river can offer you, on a spacious ship and with every comfort. What better setting could there be?