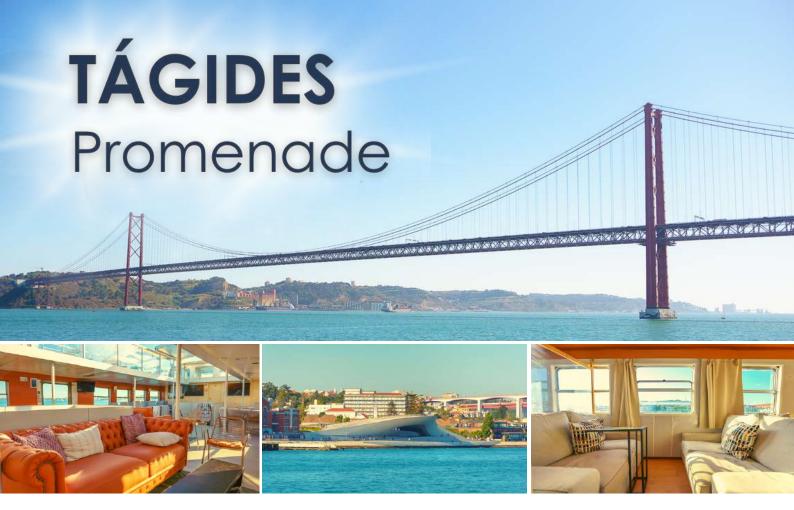

Cruise along the Tagus River between Alfama and Belém Tower with the best and most exclusive view of Lisbon, on a spacious ship with all the comfort. Lisbon, the Tagus River and the summer sun. Can you imagine a better scenario?