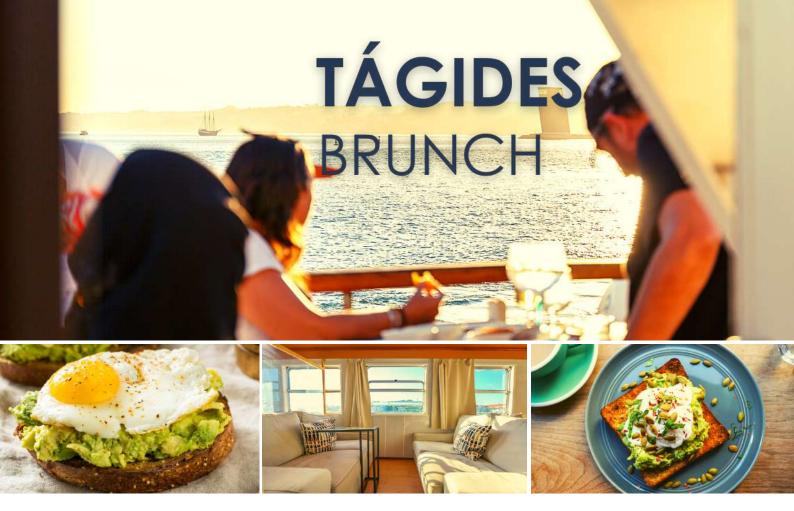

Sail on the Tagus River, between Alfama and the Belém Tower. Enjoy moments of unparalleled beauty with the possibility of tasting our brunch menu, in a large ship with all the comfort. Could there be a better scenario?

## PRICES

17€ - Adult
10€ - Teen (13 to 17 years old)
5€ - Children (5 to 12 years old)
44€ - Family Pack (2 adults + 2 underage)

BRUNCH PRICES 18€ - Adult 8€ - Children (0 to 12 years old)

15h10 – Arrival