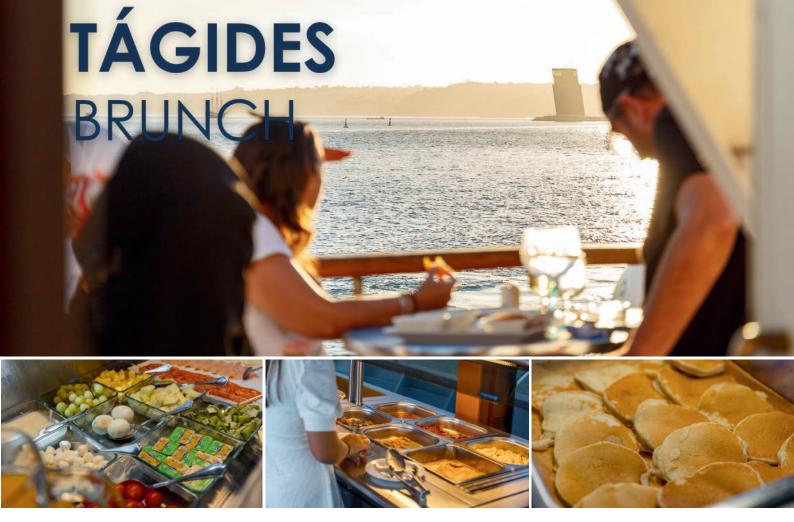

Sail on the Tagus River, between Alfama and the Belém Tower. Enjoy moments of unparalleled beauty with the possibility of tasting our brunch menu, in a large ship with all the comfort. Could there be a better scenario?