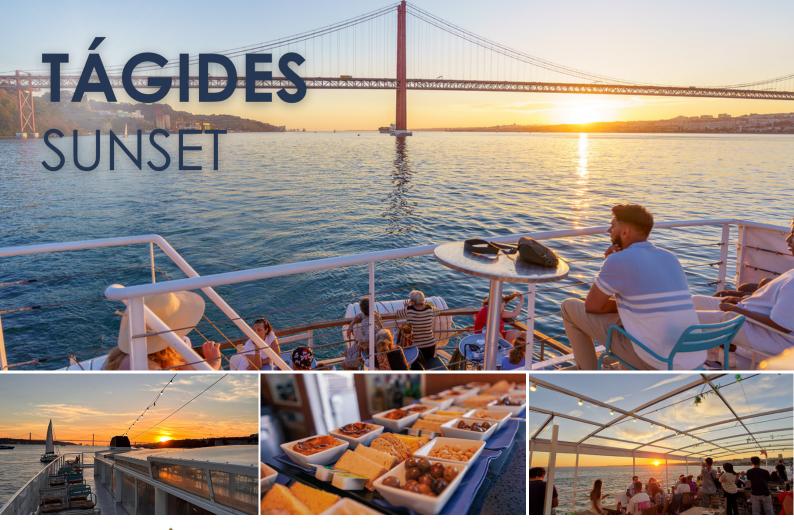

Watch the sunset on this cruise along Tagus river between Alfama and Belém tower. Enjoy moments of unparalleled beauty that only the sunset over the Tagus can offer you, from our comfortable lounges and al fresco deck areas. What better setting could there be?

## **OFFER**

1 bottle (20cl) of white or red wine, 1 beer, oranje juice or water. 1 Pastel de Nata, variety of breads, butters, jams, olives and nuts.

BOOKINGS: +351 934 623 777 (national mobile network)