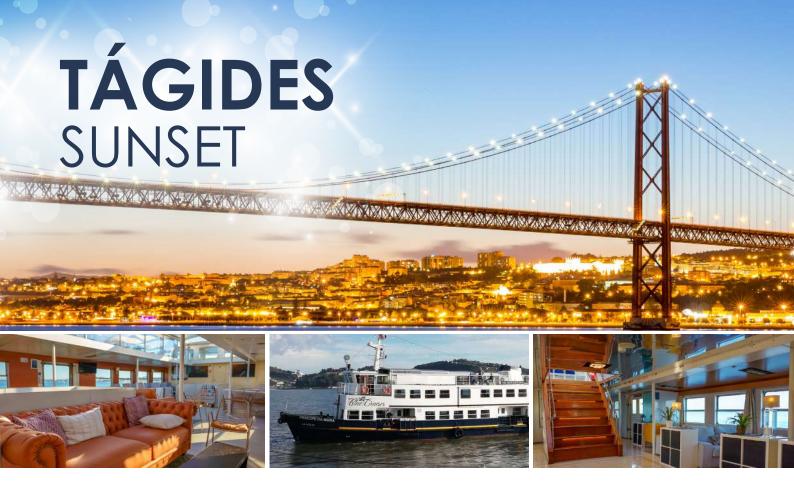

Watch the sunset on this cruise along Tagus between Alfama and Torre de Belém. Enjoy moments of unparalleled beauty that only the sunset over the Tagus river can offer you, on a spacious ship and with every comfort. What better setting could there be?

## **BISTRO BAR AVAILABLE ON BOARD**

Ship - Príncipe da Beira or another replacement one from the fleet.

BOOKINGS: +351 934 628 777
info@bluecruises.pt | www.bluecruises.pt

@ f @bluecruisespt RNAAT 288/2010 | VAT included