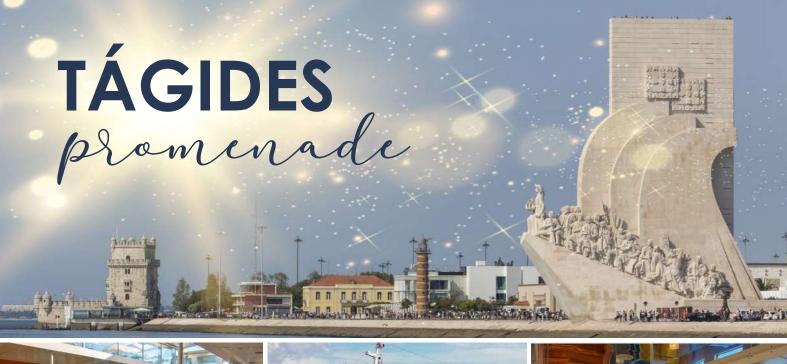

Cruise along the Tagus River between Alfama and Belém Tower with the best and most exclusive view of Lisbon. on a large ship with all the comfort it has to offer. Lisbon, the Tagus and the winter sun. Can you imagine a better scenario?