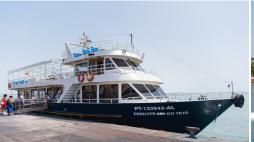

Cruise along the Tagus River between Alfama and Belém Tower with the best and most exclusive view of Lisbon, on a spacious ship with all the comfort. Lisbon, the Tagus River and the summer sun. Can you imagine a better scenario?