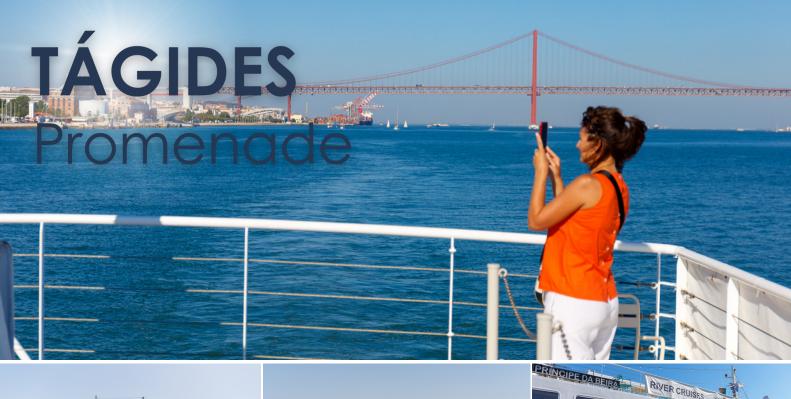

Cruise along the Tagus River between Alfama and Belém Tower with the best and most exclusive view of Lisbon, on a spacious ship with all the comfort. Lisbon, the Tagus River and the summer sun. Can you imagine a better scenario?