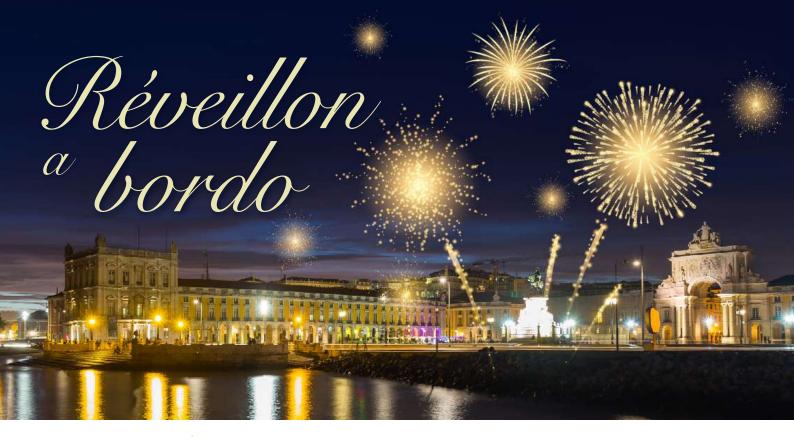

Blue Cruises invites you to a memorable experience aboard our luxury ship, Principe da Beira. Watch the magnificent Fireworks from Terreiro do Paço toasting with sparkling wine and accompanied by the ones you like the most. Is there a better way to close off the year? A classy start to 2023