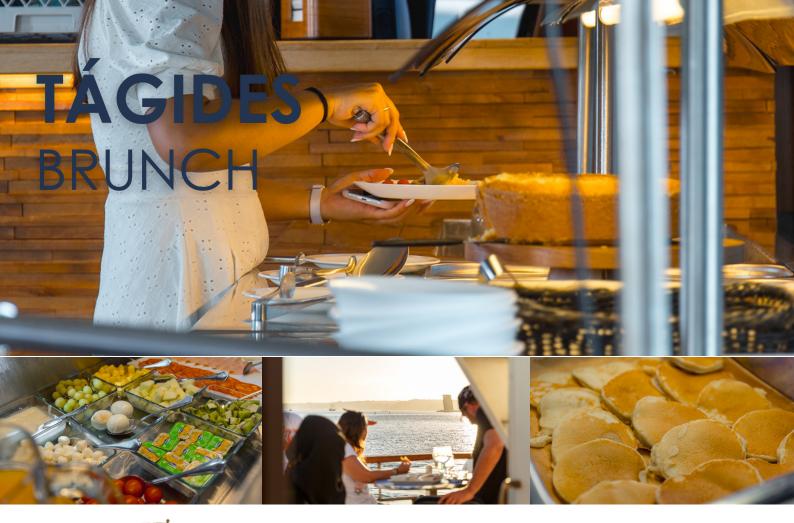

Sail along Tagus River, between Alfama and Belém tower. Enjoy moments of unparalleled beauty with option of having brunch on board, at our comfortable lounges and al fresco deck areas. Complimentary water, tea, coffee and orange juice is always available.